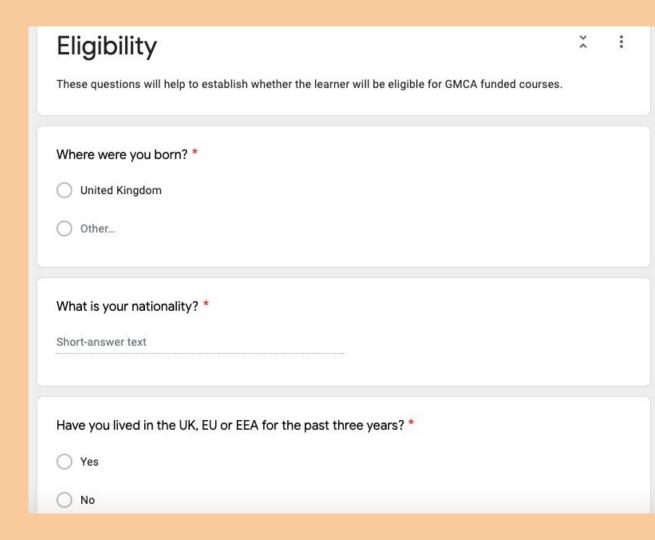

## Eligibility

The screener and enrolment form will take you through questions to establish eligibility.

If someone has British nationality and has lived in the UK for the past three years or more they are eligible.