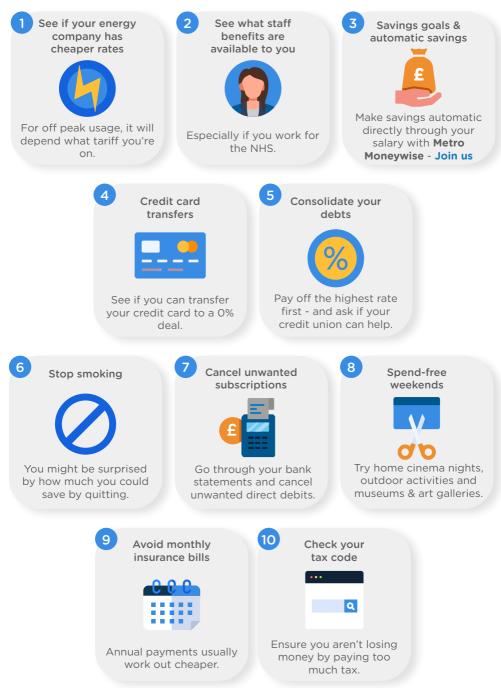

## Top saving tips

Metro Moneywise Credit Union | metromoneywise.co.uk | 0170 629 8966 | info@metromoneywise.co.uk