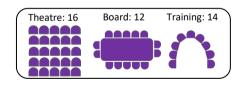

## Theatre: 16 Board: 12 Training: 14

#### The room includes:

16

- Free Wi-Fi
- Additional rooms are available which can be used as a breakout space
- Refreshments are available
- Additional equipment is available