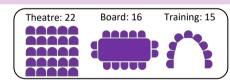

large meetings and training events. The room includes an adjoining area suitable for use as a breakout area or for refreshments/catering.



- Free Wi-Fi
- A self-contained space with separate kitchenette area and two toilets
- · Refreshments are available
- Additional equipment is available

## **Board room**







Member price: Full day - VCSE £190 / Private & Public £280 | Half day - VCSE £110 / Private £160

Non-member price: Full day - VCSE £290 / Private & Public £420 | Half day - VCSE £170 / Private £250

This is a large, bright room ideal for meetings and training events.

- Free Wi-Fi
- Smart TV: VCSE £30 / Private and Public organisations £40
- Additional rooms are available which can be used as a breakout space
- Refreshments are available
- Additional equipment is available



## **Meeting room**







Member price: Full day - VCSE £150 / Private & Public £220 | Half day - VCSE £90 / Private £130

Non-member price: Full day - VCSE £230 / Private & Public £330 | Half day - VCSE £130 / Private £190

This is a medium sized, bright room ideal for meetings and training events.

## Theatre: 16 Board: 12 Training: 14

#### The room includes:

16

- Free Wi-Fi
- Additional rooms are available which can be used as a breakout space
- Refreshments are available
- Additional equipment is available

## Training room







Member price: Full day - VCSE £170 / Private & Public £250 | Half day - VCSE £100 / Private £150

Non-member price: Full day - VCSE £260 / Private & Public £380 | Half day - VCSE £150 / Private £220

This is a medium sized room which is ideal for smalle