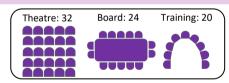

## **Board room**

Member price: Full day - VCSE £190 / Private & Public £280 | Half day - VCSE £110 / Private £160

Non-member price: Full day - VCSE £290 / Private & Public £420 | Half day - VCSE £170 / Private £250

This is a large, bright room ideal for meetings and training events.

- Free Wi-Fi
- Smart TV: VCSE £30 / Private and Public organisations £40
- Additional rooms are available which can be used as a breakout space
- Refreshments are available
- Additional equipment is available