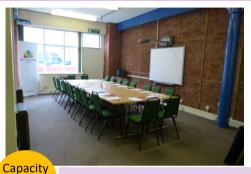

## **Board room**

Member price: Full day - VCSE £190 / Private & Public £280 | Half day - VCSE £110 / Private £160

Non-member price: Full day - VCSE £290 / Private & Public £420 | Half day - VCSE £170 / Private £250

This is a large, bright room ideal for meetings and training events.

- Free Wi-Fi
- Smart TV: VCSE £30 / Private and Public organisations £40
- Additional rooms are available which can be used as a breakout space
- Refreshments are available
- Additional equipment is available