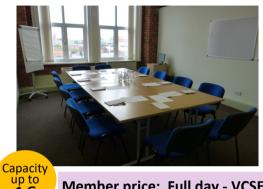

## Cable Street meeting room

Ŋ

Member price: Full day - VCSE £320 / Private & Public £480 | Half day - VCSE £180 / Private £280

Non-member price: Full day - VCSE £470 / Private & Public £720 | Half day - VCSE £280 / Private £430

This is a large, bright room ideal for large meetings and training events. The room includes an adjoining area suitable for use as a breakout area or for refreshments/catering.

- Free Wi-Fi
- A self-contained space with separate kitchenette area and two toilets
- · Refreshments are available
- Additional equipment is available