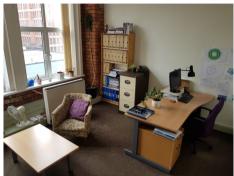

## CEO's office

Member price: Full day - VCSE £90 / Private & Public £150 | Half day - VCSE £50 / Private £90

Non-member price: Full day - VCSE £140 / Private & Public £230 | Half day - VCSE £80 / Private £130

This is a small room which is ideal for smaller meetings and interviews. The room can also be used as a breakout space for the Board room, Meeting room and Training Room.

- Free Wi-Fi
- Desk and office chair
- Couch and chair
- Refreshments are available and additional equipment is available