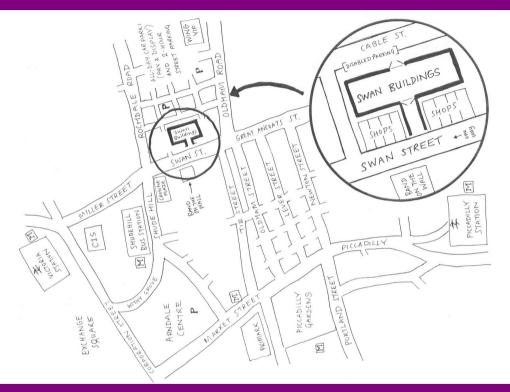

## How to find us

#### **How to find Macc**

Macc is on the 3rd Floor, Swan Buildings, 20 Swan Street. Macc is situated close to Manchester City Centre in the Northern Quarter. It is a short walk from both Manchester Piccadilly and Manchester Victoria train stations, tram stations, bus stations and Piccadilly Gardens.