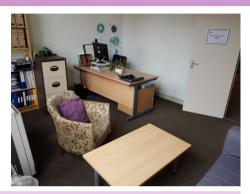

## CEO's office

Member price: Full day - VCSE £90 / Private & Public £150 | Half day - VCSE £50 / Private £90

Non-member price: Full day - VCSE £140 / Private & Public £230 | Half day - VCSE £80 / Private £130

This is a small room which is ideal for smaller meetings and interviews. The room can also be used as a breakout space for the Board room, Meeting room and Training Room.

- Free Wi-Fi
- Desk and office chair
- Couch and chair
- Refreshments are available and additional equipment is available