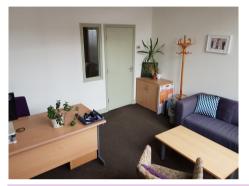

## CEO's office

Member price: Full day - VCSE £90 / Private & Public £150 | Half day - VCSE £50 / Private £90

Non-member price: Full day - VCSE £140 / Private & Public £230 | Half day - VCSE £80 / Private £130

This is a small room which is ideal for smaller meetings and interviews. The room can also be used as a breakout space for the Board room, Meeting room and Training Room.

- Free Wi-Fi
- Desk and office chair
- Couch and chair
- Refreshments are available and additional equipment is available