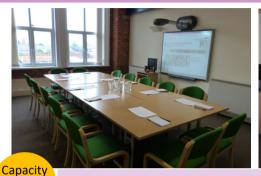

## **Board room**

Member price: Full day - VCSE £190 / Private & Public £280 | Half day - VCSE £110 / Private £160

Non-member price: Full day - VCSE £290 / Private & Public £420 | Half day - VCSE £170 / Private £250

This is a large, bright room ideal for meetings and training events.

- Free Wi-Fi
- Smart TV: VCSE £30 / Private and Public organisations £40
- Additional rooms are available which can be used as a breakout space
- Refreshments are available
- Additional equipment is available